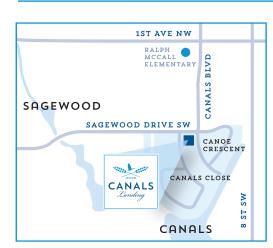

## **GETTING HERE**

- · Take Deerfoot Trail north to the City of Airdrie
- · Take the Yankee Valley Boulevard exit and head west
- · Turn north on 8th Street
- · Turn left on 1st Avenue NW
- · Take your next left and turn onto Canals Boulevard
- · Turn right onto Sagewood Drive SW
- · Download printable map